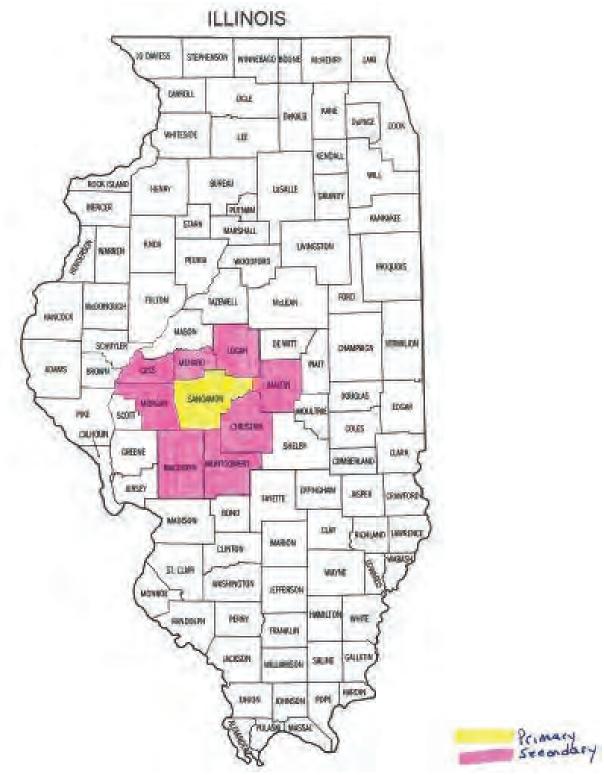

#### DESCRIPTION OF ASSESSMENT AREA

The CRA requires each financial institution to define one or more AAs within which its CRA performance will be evaluated. Security Bank designated a single AA comprised of Sangamon County, Illinois. Sangamon County is located approximately 100 miles northeast of St. Louis, Missouri and 200 miles southwest of Chicago, Illinois. It is part of the Springfield, Illinois Metropolitan Statistical Area (MSA), which is a two-county area located in central Illinois. The assessment area only consists of whole geographies, includes tracts where the institution's main office and branches are located, does not reflect illegal discrimination or arbitrarily exclude any low- or moderate-income areas. The following sections discuss demographic and economic information for the AA.

The bank is headquartered and operates a full-service office in downtown Springfield, which is in a middle-income census tract. There are two other full-service branches in Springfield that are located in middle- and upper-income census tracts.